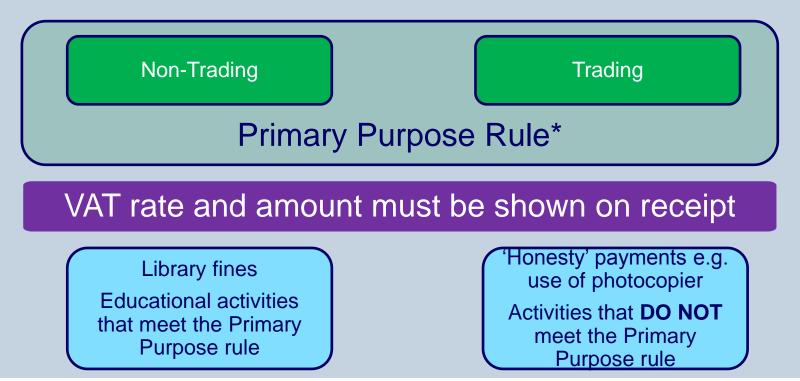

#### **Invoice Equivalent**

A sale or receipt of money that is less than approximately £50 **and** is Paid **and** the Customer doesn't require a VAT invoice

Guide to the Sales Income Decision Tree and Primary Purpose