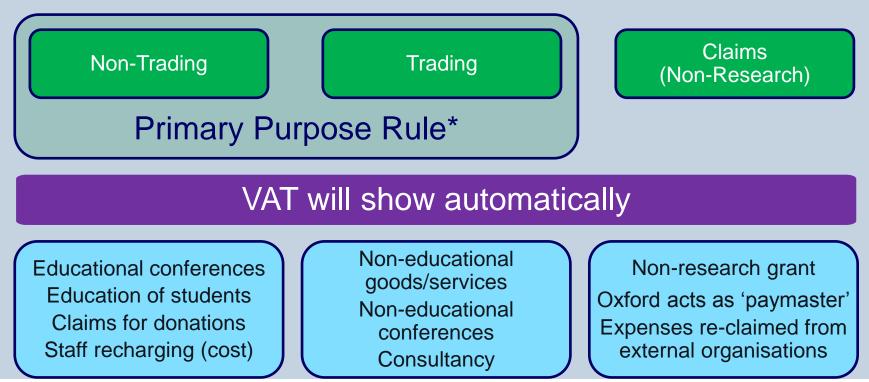

### **Oracle Invoice**

A sale or receipt of money that is more than approximately £50 or requires Credit or the Customer requires a VAT invoice

Guide to the Sales Income Decision Tree and Primary Purpose