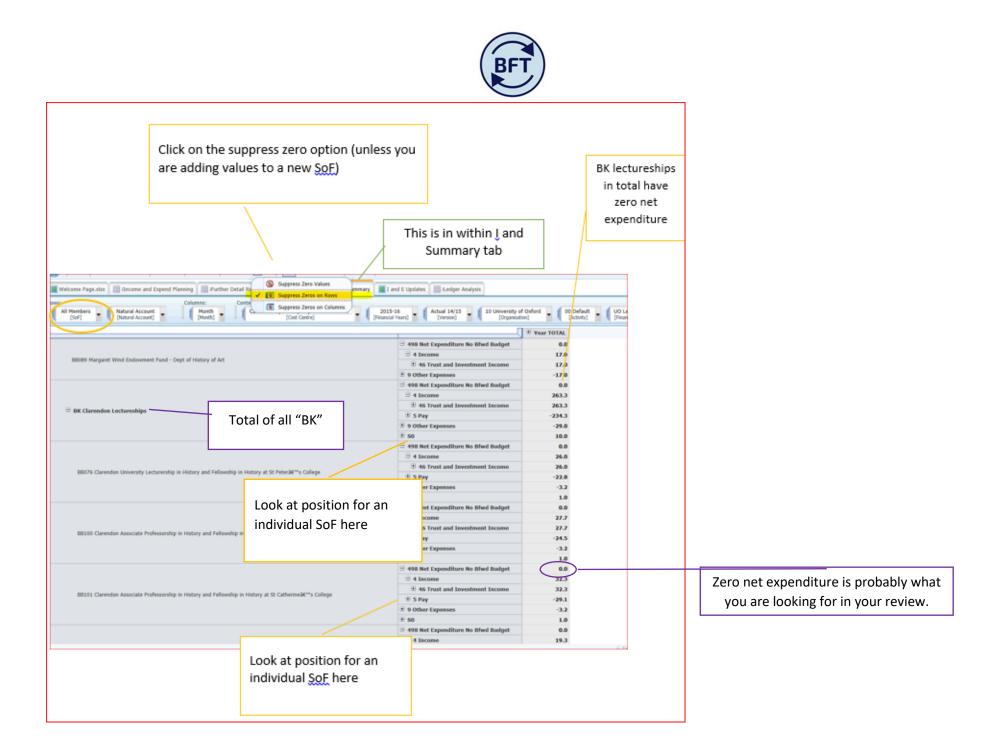

## **Review of Source of Funds**

Here is how to transform the screen to show all Sof using the olncome and Expenditure summary tab

- 1. Drag SoF both at the right hand side of the screen all the way across to the left hand side.
- 2. Suppress zeros to foreground the data (which is probably quite sparse)
- 3. You will see each SoF listed down the first column, then the relevant natural accounts.

## See screen shots below

Note that you can click up and down on categories of SoF to make the data more manageable (e.g. collapse all the "B" (Trust) SoF if you are reviewing only "C" (donations).

This transformation works in the same way in the main input screen

| [Version]                                                        | 00 Default UO Ledge<br>(Activity) UO Ledge<br>(Financial                                                                                                                                                                                                                                                                                                                                                                                                                                                                                                                                                                                                                                                                                                                                                                                                                                     |
|------------------------------------------------------------------|----------------------------------------------------------------------------------------------------------------------------------------------------------------------------------------------------------------------------------------------------------------------------------------------------------------------------------------------------------------------------------------------------------------------------------------------------------------------------------------------------------------------------------------------------------------------------------------------------------------------------------------------------------------------------------------------------------------------------------------------------------------------------------------------------------------------------------------------------------------------------------------------|
| [Version] [Organisation] [<br>498 Net Expenditure No Bfwd Budget | (Activity) (Financial                                                                                                                                                                                                                                                                                                                                                                                                                                                                                                                                                                                                                                                                                                                                                                                                                                                                        |
| 498 Net Expenditure No Bfwd Budget                               |                                                                                                                                                                                                                                                                                                                                                                                                                                                                                                                                                                                                                                                                                                                                                                                                                                                                                              |
|                                                                  |                                                                                                                                                                                                                                                                                                                                                                                                                                                                                                                                                                                                                                                                                                                                                                                                                                                                                              |
|                                                                  | (-0.9)                                                                                                                                                                                                                                                                                                                                                                                                                                                                                                                                                                                                                                                                                                                                                                                                                                                                                       |
|                                                                  | 544.5                                                                                                                                                                                                                                                                                                                                                                                                                                                                                                                                                                                                                                                                                                                                                                                                                                                                                        |
| 46 Trust and Investment Income                                   | 544.5                                                                                                                                                                                                                                                                                                                                                                                                                                                                                                                                                                                                                                                                                                                                                                                                                                                                                        |
| ± 5 Pay                                                          | -401.4                                                                                                                                                                                                                                                                                                                                                                                                                                                                                                                                                                                                                                                                                                                                                                                                                                                                                       |
| 6 Supplies                                                       | -1.0                                                                                                                                                                                                                                                                                                                                                                                                                                                                                                                                                                                                                                                                                                                                                                                                                                                                                         |
| 7 Premises and Equipment                                         | -1.5                                                                                                                                                                                                                                                                                                                                                                                                                                                                                                                                                                                                                                                                                                                                                                                                                                                                                         |
| 8 Staff Related Costs                                            | -11.1                                                                                                                                                                                                                                                                                                                                                                                                                                                                                                                                                                                                                                                                                                                                                                                                                                                                                        |
| 9 Other Expenses                                                 | -130.4                                                                                                                                                                                                                                                                                                                                                                                                                                                                                                                                                                                                                                                                                                                                                                                                                                                                                       |
| ± so                                                             | 12.5                                                                                                                                                                                                                                                                                                                                                                                                                                                                                                                                                                                                                                                                                                                                                                                                                                                                                         |
| ∃ 498 Net Expenditure No Bfwd Budget                             | 0.0                                                                                                                                                                                                                                                                                                                                                                                                                                                                                                                                                                                                                                                                                                                                                                                                                                                                                          |
| ∃ 4 Income                                                       | 280.3                                                                                                                                                                                                                                                                                                                                                                                                                                                                                                                                                                                                                                                                                                                                                                                                                                                                                        |
| 46 Trust and Investment Income                                   | 280.3                                                                                                                                                                                                                                                                                                                                                                                                                                                                                                                                                                                                                                                                                                                                                                                                                                                                                        |
| ⊕ 5 Pay                                                          | -234.3                                                                                                                                                                                                                                                                                                                                                                                                                                                                                                                                                                                                                                                                                                                                                                                                                                                                                       |
| 9 Other Expenses                                                 | -46.1                                                                                                                                                                                                                                                                                                                                                                                                                                                                                                                                                                                                                                                                                                                                                                                                                                                                                        |
| ± so                                                             | 10.0                                                                                                                                                                                                                                                                                                                                                                                                                                                                                                                                                                                                                                                                                                                                                                                                                                                                                         |
| 498 Net Expenditure No Bfwd Budget                               | 0.0                                                                                                                                                                                                                                                                                                                                                                                                                                                                                                                                                                                                                                                                                                                                                                                                                                                                                          |
| □ 4 Income                                                       | 17.0                                                                                                                                                                                                                                                                                                                                                                                                                                                                                                                                                                                                                                                                                                                                                                                                                                                                                         |
| 46 Trust and Investment Income                                   | 17.0                                                                                                                                                                                                                                                                                                                                                                                                                                                                                                                                                                                                                                                                                                                                                                                                                                                                                         |
| 9 Other Expenses                                                 | -17.0                                                                                                                                                                                                                                                                                                                                                                                                                                                                                                                                                                                                                                                                                                                                                                                                                                                                                        |
| 498 Net Expenditure No Bfwd Budget                               | 0.0                                                                                                                                                                                                                                                                                                                                                                                                                                                                                                                                                                                                                                                                                                                                                                                                                                                                                          |
| □ 4 Income                                                       | 263.3                                                                                                                                                                                                                                                                                                                                                                                                                                                                                                                                                                                                                                                                                                                                                                                                                                                                                        |
| 46 Trust and Investment Income                                   | 263.3                                                                                                                                                                                                                                                                                                                                                                                                                                                                                                                                                                                                                                                                                                                                                                                                                                                                                        |
| 🗄 5 Pay                                                          | -234.3                                                                                                                                                                                                                                                                                                                                                                                                                                                                                                                                                                                                                                                                                                                                                                                                                                                                                       |
| 9 Other Expenses                                                 | -29.0                                                                                                                                                                                                                                                                                                                                                                                                                                                                                                                                                                                                                                                                                                                                                                                                                                                                                        |
| ⊕ so                                                             | 10.0                                                                                                                                                                                                                                                                                                                                                                                                                                                                                                                                                                                                                                                                                                                                                                                                                                                                                         |
| 3 498 Net Expenditure No Bfwd Budget                             | 0.0                                                                                                                                                                                                                                                                                                                                                                                                                                                                                                                                                                                                                                                                                                                                                                                                                                                                                          |
| 4 Income                                                         | 26.0                                                                                                                                                                                                                                                                                                                                                                                                                                                                                                                                                                                                                                                                                                                                                                                                                                                                                         |
| 46 Trust and Investment Income                                   | 26.0                                                                                                                                                                                                                                                                                                                                                                                                                                                                                                                                                                                                                                                                                                                                                                                                                                                                                         |
| 🗄 5 Pay                                                          | -22.8                                                                                                                                                                                                                                                                                                                                                                                                                                                                                                                                                                                                                                                                                                                                                                                                                                                                                        |
| 9 Other Expenses                                                 | -3.2                                                                                                                                                                                                                                                                                                                                                                                                                                                                                                                                                                                                                                                                                                                                                                                                                                                                                         |
|                                                                  | <ul> <li>B Staff Related Costs</li> <li>9 Other Expenses</li> <li>50</li> <li>498 Net Expenditure No Bfwd Budget</li> <li>4 Income</li> <li>5 Pay</li> <li>9 Other Expenses</li> <li>9 S0</li> <li>498 Net Expenditure No Bfwd Budget</li> <li>4 Income</li> <li>4 Income</li> <li>4 6 Trust and Investment Income</li> <li>9 Other Expenses</li> <li>498 Net Expenditure No Bfwd Budget</li> <li>4 1 Income</li> <li>4 6 Trust and Investment Income</li> <li>9 Other Expenses</li> <li>498 Net Expenditure No Bfwd Budget</li> <li>4 1 Income</li> <li>9 Other Expenses</li> <li>498 Net Expenditure No Bfwd Budget</li> <li>4 5 Pay</li> <li>9 Other Expenses</li> <li>4 1 Income</li> <li>4 5 No</li> <li>498 Net Expenditure No Bfwd Budget</li> <li>4 1 Income</li> <li>5 No</li> <li>5 Pay</li> </ul> |